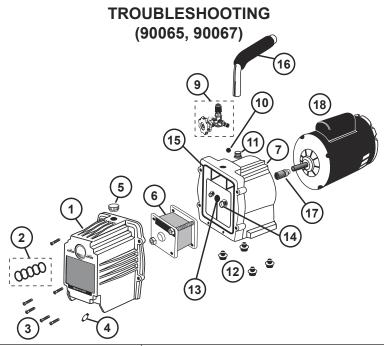

| REPLACEMENT PARTS |                                     |            |         |                                              |             |  |  |
|-------------------|-------------------------------------|------------|---------|----------------------------------------------|-------------|--|--|
| REF#              | DESCRIPTION                         | PART #     | REF#    | DESCRIPTION                                  | PART #      |  |  |
| 1.                | PUMP COVER 5 CFM                    | 90062-12   | 10.     | FLOAT BALL                                   | 90052-20    |  |  |
|                   | PUMP COVER 7.5 CFM                  | 90067-12   | 11.     | GAS BALLAST FITTING W/O-RING                 | 90052-29    |  |  |
| 2.                | SIGHT GLASS ASSEMBLY                | 90052-14   | 12.     | RUBBER FOOT WITH BOLT                        | 90052-38    |  |  |
| 3.                | COVER SOCKET CAP (1 pc.)            | 90052-33   | 13.     | SHAFT SEAL                                   | 90052-06    |  |  |
| 4.                | DRAIN VALVE                         | 90052-28   | 14.     | SMALLER O-RING ON HOUSING                    | 90052-23    |  |  |
| 5.                | OIL FILL PLUG W/O-RING              | 90052-30   | 15.     | PUMP COVER GASKET WITH LIP                   | 90052-13R   |  |  |
| 6.                | CARTRIDGE KIT 5 CFM / 142 LIT/MIN   | 90165-R    | 16.     | PUMP HANDLE WITH GRIP                        | 90062-40    |  |  |
|                   | CARTRIDGE KIT 7.5 CFM / 213 LIT/MIN | 90167-R    | 17.     | SHAFT COUPLER ASSEMBLY                       | 90062-02-R  |  |  |
| 7.                | PUMP HOUSING WITH GUIDE             | 90062-11-R | 18.     | MOTOR-115V (5 CFM PUMPS) 1/3HP               | 90052-01-R1 |  |  |
| 8.                | INTAKE VALVE ASSEMBLY (2 STAGE)     | 90056-01   |         | MOTOR-115V (7.5 CFM PUMP) 1/2HP              | 90057-01-R1 |  |  |
| 9.                | INTAKE TEE (SINGLE STAGE)           | 90052-31   | (TO SPE | (TO SPECIFY 220V MOTORS, ADD -220 TO PART #) |             |  |  |