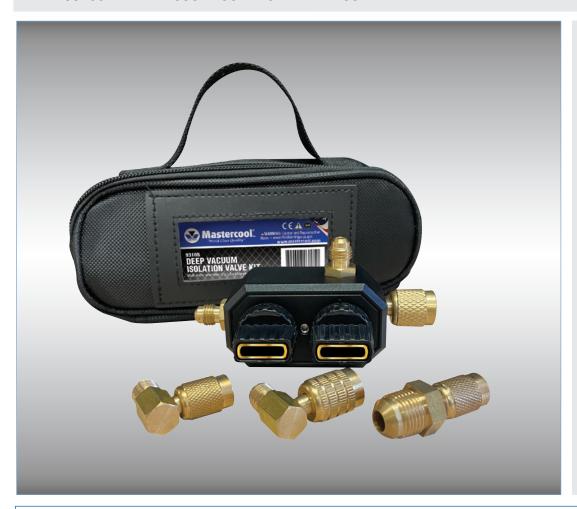

## 93105 DEEP VACUUM ISOLATION VALVE ASSEMBLY KIT

## **SPECIFICATIONS:**

- 3-way ball valve with independent valves to isolate two of the ports
  - 1/4" Flare Male and Female Ports on Each End
  - 1/4" Flare Male Side Port
- Working pressure up to 600 PSI
- · Adapters Included:
  - 90° Elbow, 1/4 Flare Male to 1/4 Flare Female
  - 90° Elbow, 1/4 Flare Male to 5/16 Flare Female
  - Straight Adapter, 3/8 Flare Male to 1/4 Flare Female