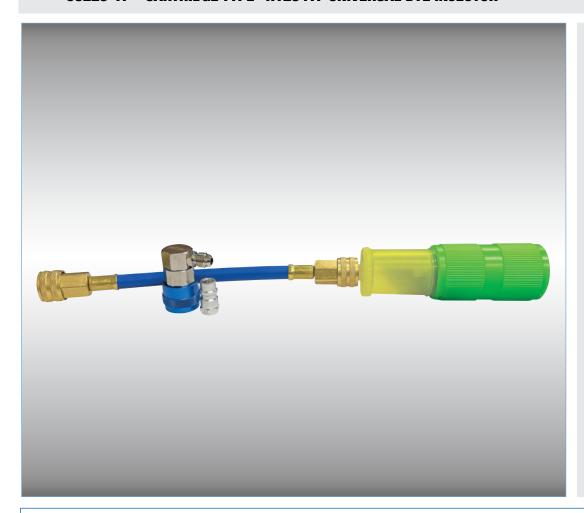

## 53223-YF "CARTRIDGE TYPE" R1234YF UNIVERSAL DYE INJECTOR

## **SPECIFICATIONS:**

- "Cartridge Type" Dye Injector,
  1 oz container contains 10
  application of dye
- Nylon barrier blue hose meets EPA, SAE and UL standards
- Low side R1234yf Conversion Coupler (1/4" FL-M x 14 mm)

The "Cartridge Type" R1234yf Universal Dye Injector makes adding dye with the 53223-YF fast and easy. Simply connect the injector to the low side of the A/C system and twist the handle to the next application line. The replaceable cartridge provides 10 applications of universal dye that is compatible with R1234yf systems. While the injector hose comes complete with a R1234yf coupler and adapter fitting.