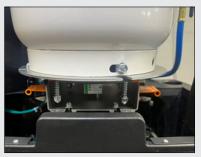

## MC-TANKBRKT-2 MAGNETIC STABILIZER TANK BRACKET

- Place the brackets as pictured between the tank and scale platform
- Magnetic feature will ensure a secure fit.
- Remove the magnetic stabilizing brackets before R/R/R use to ensure proper charging.

Mastercool's Magnetic Stabilizer Tank Bracket allows the end user to transport their COMMANDER recovery/recycle/recharge machine to different locations without having to recalibrate the scale.

- Prevents the transducer from shifting during transit
- Transport through normal road conditions (no off-road conditions)
- For use with all Mastercool COMMANDER R/R/R machines