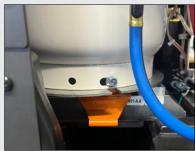

## MC-TANKBRKT-2 MAGNETIC STABILIZER TANK BRACKET

- Place the brackets as pictured between the tank and scale platform
- Magnetic feature will ensure a secure fit.
- Remove the magnetic stabilizing brackets before R/R/R use to ensure proper charging.

Mastercool's Magnetic Stabilizer Tank Bracket allows the end user to transport their COMMANDER recovery/recycle/recharge machine to different locations without having to recalibrate the scale.

- Prevents the transducer from shifting during transit
- Transport through normal road conditions (no off-road conditions)
- For use with all Mastercool COMMANDER R/R/R machines