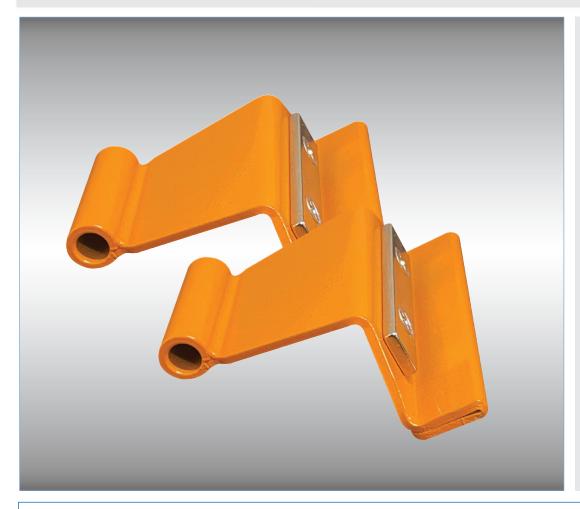

## MC-TANKBRKT-2 MAGNETIC STABILIZER TANK BRACKET

- Place the brackets as pictured between the tank and scale platform
- Magnetic feature will ensure a secure fit.
- Remove the magnetic stabilizing brackets before R/R/R use to ensure proper charging.

Mastercool's Magnetic Stabilizer Tank Bracket allows the end user to transport their COMMANDER recovery/recycle/recharge machine to different locations without having to recalibrate the scale.

- Prevents the transducer from shifting during transit
- Transport through normal road conditions (no off-road conditions)
- For use with all Mastercool COMMANDER R/R/R machines