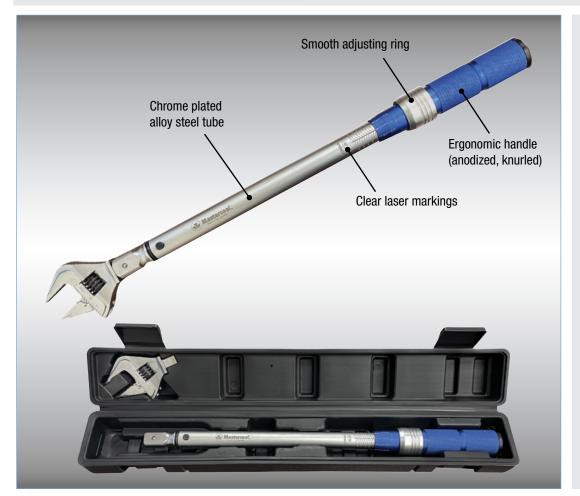

## **70079 ADJUSTABLE TORQUE WRENCH**

## **SPECIFICATIONS:**

- 9 mm x 12 mm interchangeable head
- 17 1/2" (44.5 cm) long handle
- Torque range: 7 ft-lbs (10 N-m) to 81 ft-lbs (110 N-m)
- Open end material: 40 CRV
- Open end hardness: HRC 38-45
- Open end max range: 38 mm
- Overall length: 550 mm
- Accuracy: ±3%
- · Laser etching
- Meets ASME B107.300 & ISO 6789

Mastercool's Torque Wrench with removable head, features an adjustable head for hex nuts and fasteners up to 1.5" (38mm).

To adjust torque, simply lift, hold the lock, and twist for quick and secure settings. The easy-to-read markings ensure precise adjustments, while the long handle provides enhanced control during use.

Packaged in a blow molded case the 70079 Adjustable Torque Wrench includes a factory calibration certificate.

- OFFICIAL FACTORY CALIBRATION CERTIFICATE provided with every unit
- ACCURACY DEVIATION within ±3% after 10,000-cycle lifespan test at 60% torque load (twice the duration of ISO 6789 standard)
- SAFETY PUSH BUTTON ensures safe and proper operation
- ERGONOMICALLY DESIGNED HANDLE reduces effort and provides a comfortable grip
- CR-V STEEL TUBE offers excellent impact resistance
- SUPERIOR RESISTANCE TO ELASTIC FATIGUE provided by specially designed compression springs