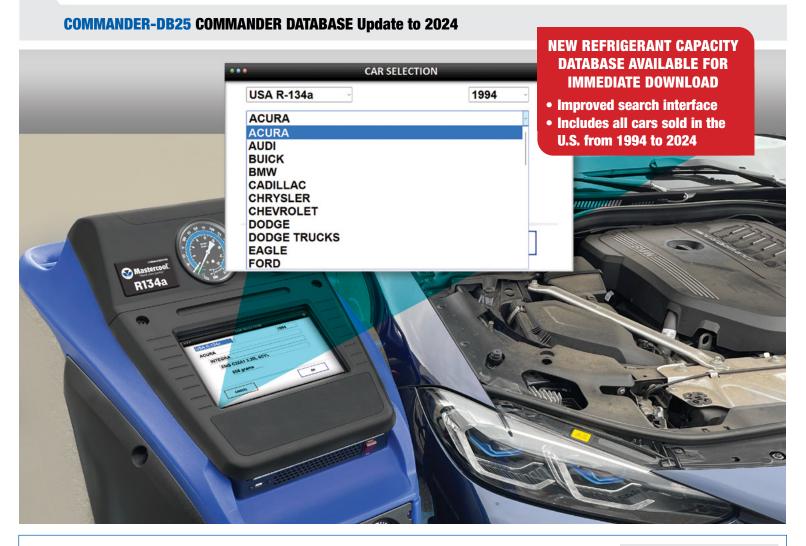

## **Certified Database Through Motor Information Systems Compatible with all COMMANDER R/R/R Machines**

Mastercool has worked with one of the world's premier suppliers of automotive data to provide the most complete and comprehensive vehicle database in the industry. Quickly and easily download the newest data to your COMMANDER machine and have the confidence that you are always working with the exact specs needed for every job.

- TRUSTED AND ACCURATE Direct from the original equipment manufacturer (OEM), driven by the premier supplier of automotive data, Motor Information Systems
- COMPLETE DATABASE WITH IMPROVED SEARCH INTERFACE Covers 1994 to 2024 domestic and import cars, trucks, vans, and SUVs
- COMPREHENSIVE DATA Refrigerant capacities including both single and dual systems