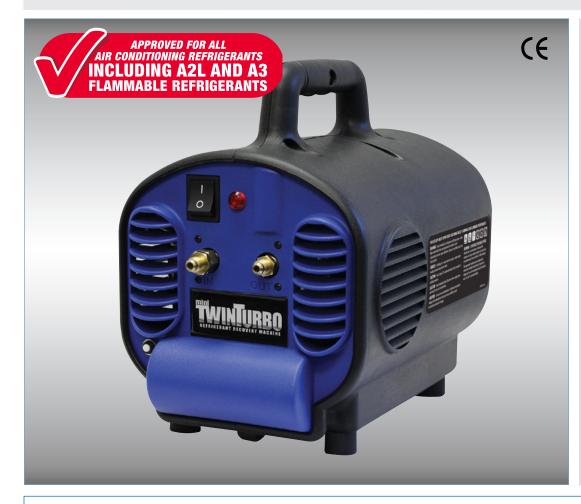

# 69400 MINI TWIN TURBO REFRIGERANT RECOVERY MACHINE

### SPECIFICATIONS:

- Voltage: 115 V / 60 Hz
- Compressor Power: ½ HP dual piston oil-less compressor
- Operating Temperature: 32 to 122°F (0 to 50°C)
- Material: High-Density Polyethylene (HDPE) hard plastic case
- Compatible Refrigerants: All CFCs, HCFCs, HFCs and A2L and A3 flammable refrigerants
- Weight: 24 lbs (11 kg)
- Dimensions: 11.8" L x 7.9" W x 10.6" H (300 mm x 200 mm x 270 mm)

### **Reliable Performance, High Recovery Speeds, Compact Footprint**

Mastercool's 69400 Mini Twin Refrigerant Recovery Machine is designed for professionals who need a compact, portable, and efficient recovery solution. This machine has been constructed with the safest spark-free components to ensure safe operation even when dealing with combustible gases, including A2L and A3 flammable refrigerants.

Powered by a ½ HP oil-less compressor, this system delivers reliable performance in recovering refrigerants in tough environments. This unit is encased in a durable, reinforced plastic shell and built to be compact and lightweight making it easy to transport between jobs and perform in various conditions. Whether you find yourself up a ladder, in a crawl space or just not looking forward to lugging around a heavy piece of equipment, this is the right machine for you.

#### FEATURES:

- ENGINEERED FOR ALL REFRIGERANTS INCLUDING COMBUSTIBLE GASES providing flexibility for a wide range of applications
- SPARK-FREE COMPONENTS ensure safe use when recovering combustible gases including A2L and A3 flammable refrigerants (R410a, R1234yf)
- DUAL PISTON ½ HP OIL-LESS COMPRESSOR for reliable recovery performance in demanding conditions
- COMPACT AND LIGHTWEIGHT DESIGN is easy to transport making it the perfect tool for mobile technicians and workshops
- DURABLE AND ERGONOMIC with a high-density polyethylene (HDPE) case featuring ergonomic control placement for ease of use and efficient operation