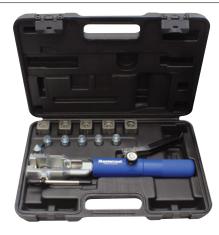

#### 72485 UNIVERSAL HYDRAULIC FLARING TOOL SET

This kit fabricates: Push Connect 1/4, 5/16 and 3/8", GM Fuel Line Flare, Brake Lines and Transmission 5/16 and 3/8", Flare/Double Flare 3/16, 1/4, 5/16, 3/8 and 1/2", Metric Bubble Flare 4.75, 6, 8, and 10 mm, GM Transmission Cooling Line 3/8 and 1/2". Comes in a custom molded box. **PATENT# 5,782,128** 