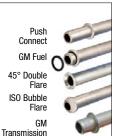

#### **FABRICATES:**

- Push Connect 1/4", 5/16", 3/8"
- GM Fuel Line Flare
- Brake Lines and Transmission 5/16", 3/8"
- Flare/Double Flare 3/16", 1/4", 5/16", 3/8", 1/2"
- Metric Bubble Flare 4.75 mm, 6 mm, 8 mm, 10 mm