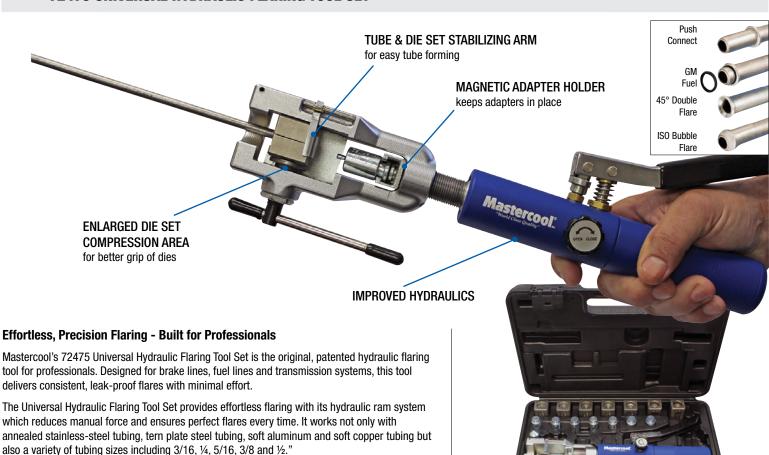

### 72475 UNIVERSAL HYDRAULIC FLARING TOOL SET

#### **FEATURES:**

- TUBE AND DIE SET STABILIZING ARM for easy tube forming
- MAGNETIC ADAPTER HOLDER keeps adapters in place
- ENLARGED DIE SET COMPRESSION AREA for better grip of dies
- HIGH STRENGTH STEEL CONSTRUCTION and precision machined dies ensure leak-free connections and long-lasting performance

Built from high-strength steel for professional-grade durability and organized in a custom molded

- HYDRAULIC RAM SYSTEM eliminates manual strain making flaring fast and effortless
- PRODUCTION QUALITY FLARES on annealed stainless-steel tubing, terne plate steel tubing, soft aluminum and soft copper tubing