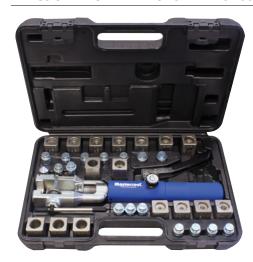

# case this set is the ideal tool for garage, shop or field use. Mastercool's Universal Hydraulic Flaring Tool Set is the original industry standard and is the trusted tool of professional mechanics, fleet technicians and auto repair experts worldwide. (patent # 5,782,128)

Built from high-strength steel for professional-grade durability and organized in a custom molded

- HYDRAULIC RAM SYSTEM eliminates manual strain making flaring fast and effortless
- PRODUCTION QUALITY FLARES on annealed stainless-steel tubing, terne plate steel tubing, soft aluminum and soft copper tubing