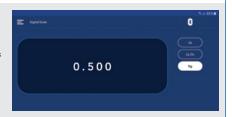

## **Extra-Large Back-lit LCD Display**

Experience clear and easy-to-read measurements in kgs, lbs, and oz from any angle, even in dimly lit environments.

Use the Electronic Charging Scale and the Mastercool Connect App to:

· Remote display weight of charge and recovery quantities

Apple® and the Apple Logo® are trademarks of Apple Inc. Google Play and the Google Play logo are trademarks of Google LLC. The Bluetooth® word mark and logos are registered trademarks owned by Bluetooth SIG, Inc. and any use of such marks by Mastercool Inc. is under license. Other trademarks and trade names are those of their respective owners.