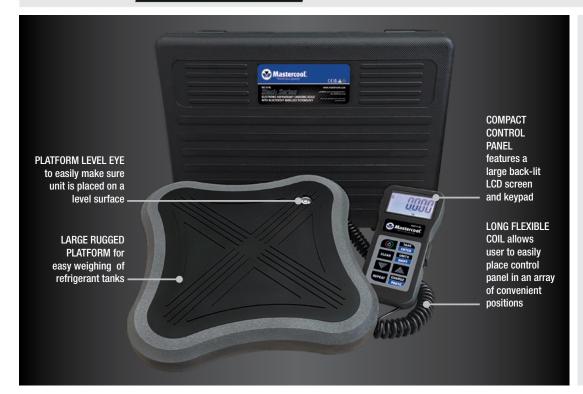

## The Ultimate Device for Charging and Recovering of Refrigerant

Mastercool's Black Series Electronic Charging Scale with Bluetooth® Wireless Technology is designed to deliver precision accuracy, high capacity and advanced features for professional automotive and HVAC technicians. This unit features an extra-large back-lit LCD display for easy reading from any angle and three display modes (kgs, lbs, oz) for precise measurements. With a high capacity of up to 243 lbs (110 kgs) it is easily one of the best on the market. This package includes access to download our free Mastercool Connect app, enabling full mobility with easy access to activity on all compatible handheld smart devices. Whether you are performing refrigerant charging, recovery, or tank capacity tracking, this scale provides the accuracy and reliability needed to complete the job.

## **Durable and Portable**

Strong aluminum base with a rugged, non-slip platform provides extra durability while working in any environment. The included compact and heavy-duty carrying case allows for easy portability to any job site.

#### **Manufactured for Performance**

The large rugged, non-slip platform provides for easy weighing of refrigerant tanks with an accuracy of ≤±0.05% of reading.

## **Extra-Large Back-lit LCD Display**

Experience clear and easy-to-read measurements in kgs, lbs, and oz from any angle, even in dimly lit environments.