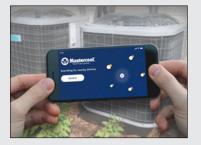

## **Bluetooth® Wireless Connectivity**

Seamlessly pairs with the Mastercool Connect App to monitor and control operations remotely on compatible iOS and Android devices up to 260 ft (80 m) away. The Mastercool Connect app is used exclusively with Mastercool's Bluetooth® capable HVAC and automotive service tools and equipment. This app provides full mobility for our Bluetooth® enabled products as live activity can be easily viewed on all compatible hand-held smart devices. The Mastercool Connect App requires iOS versions 11 or later and Android versions 6 or later. Simply download the free Mastercool Connect app to begin receiving and analyzing data from any nearby Mastercool enabled Bluetooth® device.

Use the Electronic Charging Scale and the Mastercool Connect App to:

· Remote display weight of charge and recovery quantities

Apple® and the Apple Logo® are trademarks of Apple Inc. Google Play and the Google Play logo are trademarks of Google LLC. The Bluetooth® word mark and logos are registered trademarks owned by Bluetooth SIG, Inc. and any use of such marks by Mastercool Inc. is under license. Other trademarks and trade names are those of their respective owners.